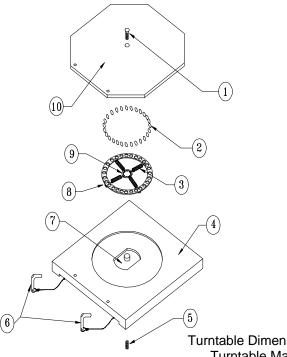

## 89261 Turntable Part Reference

Turntable Dimensions: 14" x 14" x 1 ½"
Turntable Material: Stainless Steel

| Ref. | Part Number               | Description                 | Quantity |  |
|------|---------------------------|-----------------------------|----------|--|
| 1    | 41-12-1                   | SS Top Taper Screw          | 1        |  |
| 2    | 41-85-1                   | 9/16" Delrin Bearing        | 27       |  |
| 3    | 41-60-1                   | SS 2" Spring                | 4        |  |
| 4    | 41-14-1                   | Welded Base Assembly        | 1        |  |
| 5    | 41-15-1                   | SS Set Screw                | 1        |  |
| 6    | 41-18-1                   | SS Lock Pin                 | 2        |  |
| 7    | 41-17-1                   | 7" Round Bottom Plate       | 1        |  |
| 8    | 41-55-1                   | Retainer, Ball Bearing      | 1        |  |
| 9    | 41-95-1                   | 7/8" SS Internal Loc Washer | 1        |  |
| 10   | 41-13-1<br>41-10-1        | Octagon Cover Plate         | 1        |  |
| *    | 41-10-1 💬                 | Repair Kit for 2 Plates     | 1        |  |
|      | Containing:               |                             |          |  |
|      | (54) 9/16" Delrin Bearing |                             |          |  |
|      |                           | (2) SS Internal Loc Washer  |          |  |
|      |                           | (8) SS 2" Spring            |          |  |
|      |                           |                             |          |  |